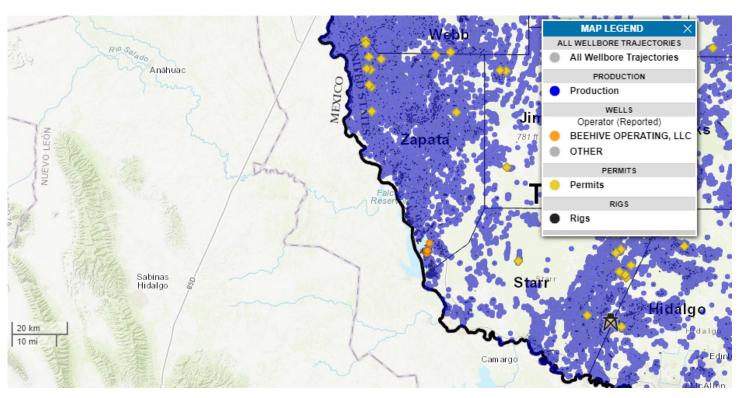

### **Property Summary**

The assets in this package are located in the 12,900 formation within Zapata County, Texas. Over the past 6 months, there have been 10 new permits to drill filed in Zapata County. There are 2 rigs active in the northern portion of the county. Much of the development in the area is continued development of the Wilcox formation.

#### **Location**

- ZAPATA (TX)
- Formation(s)
  - 12,900, L-1,L-2,L-3, LZ-5