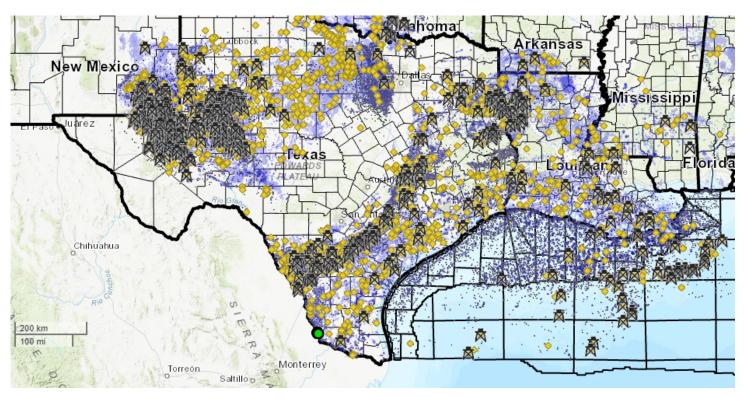

### **Property Summary**

The assets in this package are located in the 12,900 formation within Zapata County, Texas. Over the past 6 months, there have been 10 new permits to drill filed in Zapata County. There are 2 rigs active in the northern portion of the county. Much of the development in the area is continued development of the Wilcox formation.