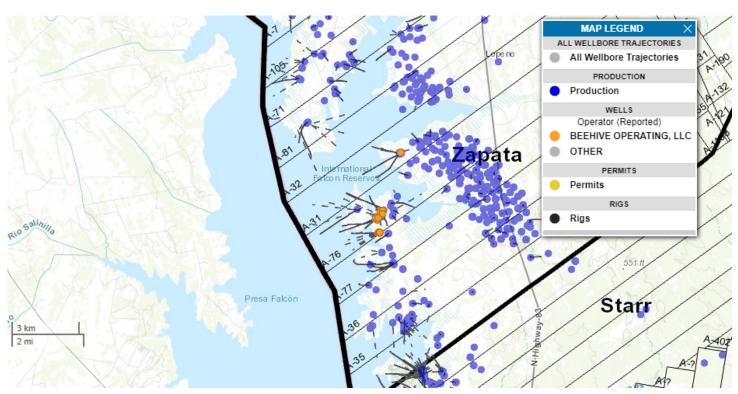

### **Property Summary**

The assets in this package are located in the 12,900 formation within Zapata County, Texas. Over the past 6 months, there have been 10 new permits to drill filed in Zapata County. There are 2 rigs active in the northern portion of the county. Much of the development in the area is continued development of the Wilcox formation.

#### **Location**

- ZAPATA (TX)
- Formation(s)
  - 12,900, L-1,L-2,L-3, LZ-5