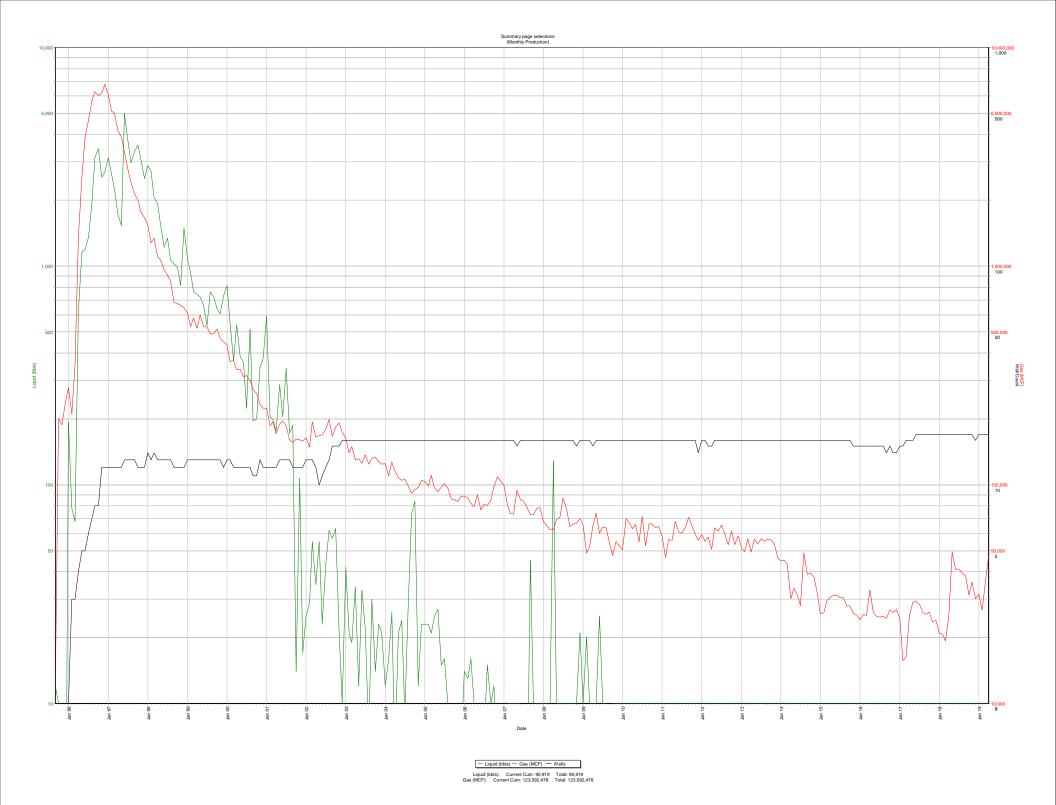

#### **Cash Flow**

- \$89.44 Per Month
  - Cash Flow Represents 25.00% of Check Statements

#### **Production Months**

| Operator                                                                                                                       | Mar-2019 | Apr-2019 | May-2019 |  |  |  | Average |
|--------------------------------------------------------------------------------------------------------------------------------|----------|----------|----------|--|--|--|---------|
| BEEHIVE OPERATING                                                                                                              | \$81.48  | \$98.96  | \$87.89  |  |  |  | \$89.44 |
| * Cash flow reflects the sale of 25.00% of the assets shown on the check statements paid by BEEHIVE OPERATING in this package. |          |          |          |  |  |  |         |
| Package Totals:                                                                                                                | \$81.48  | \$98.96  | \$87.89  |  |  |  | \$89.44 |