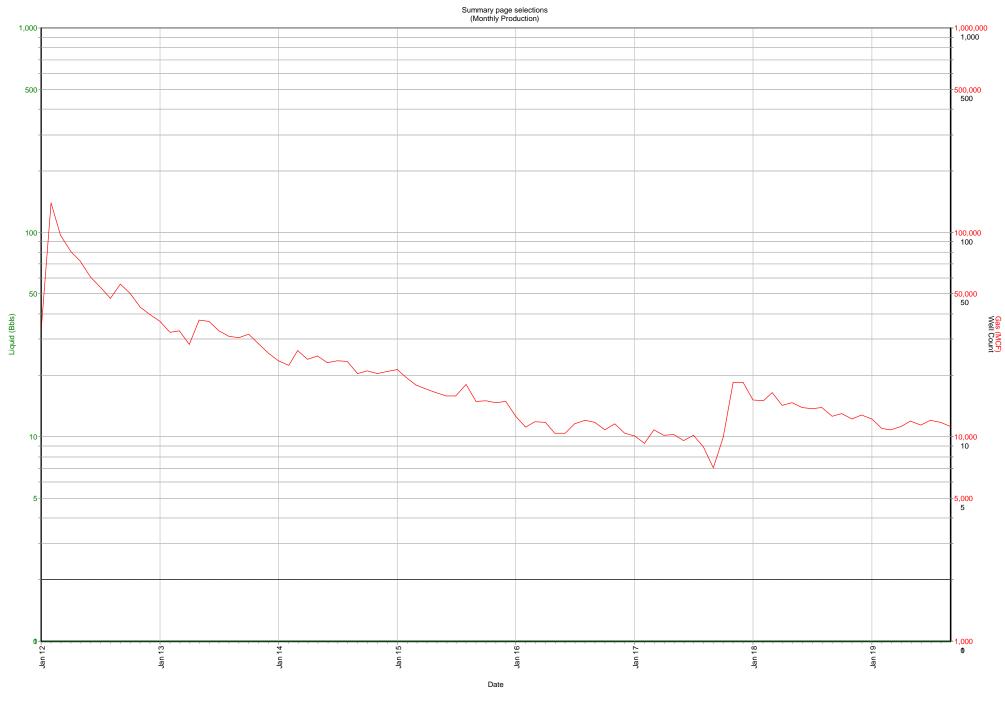

**Production Graph** 

— Liquid (bbls) — Gas (MCF) — Wells

Liquid (bbls): Current Cum: 0 Total: 0 Gas (MCF): Current Cum: 2,174,063 Total: 2,174,063

Source Assignments