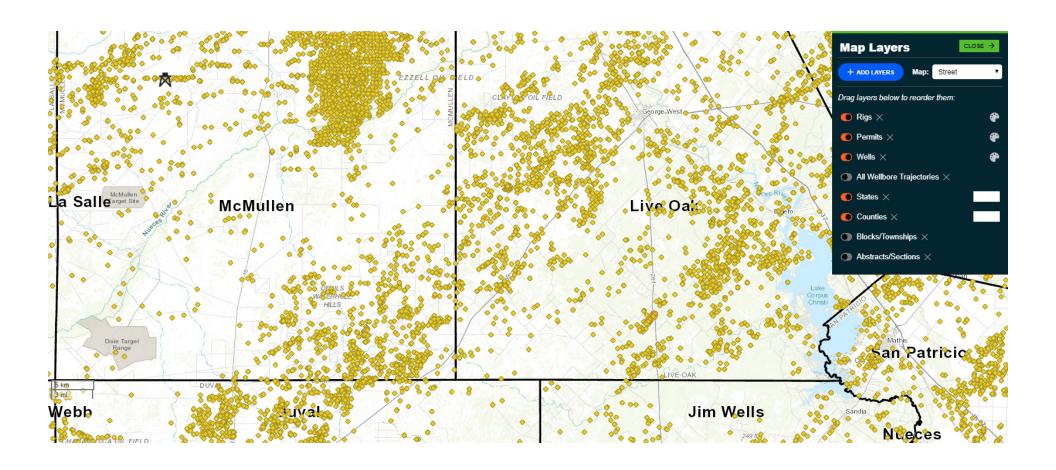

#### **Location**

- LIVE OAK (TX)
- Formation(s)
  - Y- 5, Y-15A, YEGUA #6

## EXHIBIT "A"

**Legal Description** 

- (1): Mineral interests in Ferrell 20009218; Mosbacher Ener/Ramirena (Yegua #6), AB 287/McGinnis LC Sur; .015625 R; Live Oak County, Texas.
- (2): Mineral interests in Ferrell Isabel R-A 20002238; Mosbacher Ener/Ramirena (Yegua #6), AB 287/McGinnis LC Sur; .015624 R; Live Oak County, Texas.
- (3): Mineral interests in Ferrel Isabel R-C 20002398; Marwell Petrol/Ramirena (Yegua #2); AB 287/LG McGinnis Sur; .015625 R; Live Oak County, Texas.
- (4) Mineral interests in Robinson/Ferrell W#01 20008398; Mosbacher Ener/Ramirena (Yegua #6), AB 283/McCampbell B Sur; .014313 R; Live Oak County, Texas.