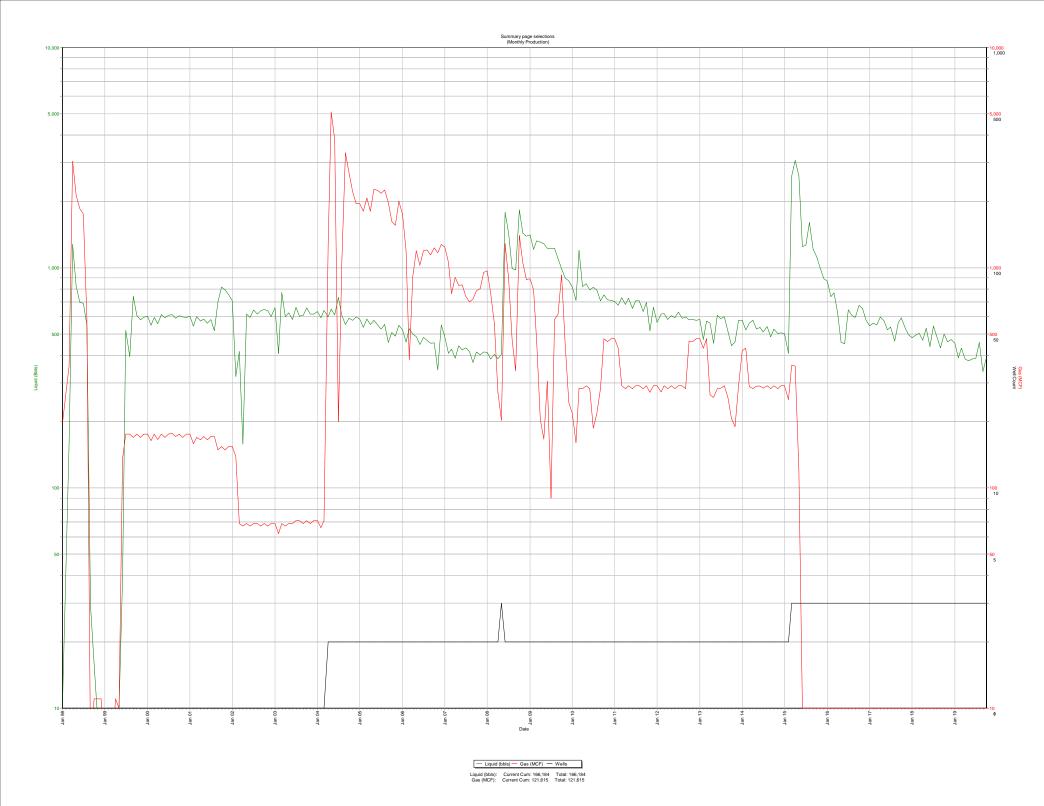

|                        |            |             |                      |                                     |  |  |  |
| URRENT CHECK        | 133,12                      | 6.14                                               | 126.98                             |                |                        |            |             |                      |                                     |  |  |  |
| EAR TO DATE         | 1458.70                     | 67.25                                              | · 1391.45<br>DEDUCTIONS            |                |                        |            |             | •                    |                                     |  |  |  |

0 - OIL / SEV - SEVERANCE TAX /

TOTAL CHECK AMOUNT





## <u>Maps</u>









**Production Graph** 





**Source Assignments** 

### OIL, GAS, MINERAL AND ROYALTY CONVEYANCE

For valuable consideration, the receipt of which is acknowledged, Henry Harvey Robinson, whose address is 165 Southern Cross Rd, Abilene, TX 79606 (hereinafter referred to as "Grantor"), does hereby bargain, sell, transfer, assign, and convey 100.0000% of Grantor's interests in all oil, gas, mineral, royalty, overriding royalty, net profits, and other similar interests in the lands of Live Oak County, TX as described in Exhibit "A" unto the following Grantee(s), its/their successors and assigns:

Oak Tree Minerals, LLC 2601 Network Blvd. Suite 404 Frisco, TX 75034

This conveyance is effective as of January 1, 2020 and includes all executive rights, bonuses, and delay rentals applicable to Grantor's interest conveye