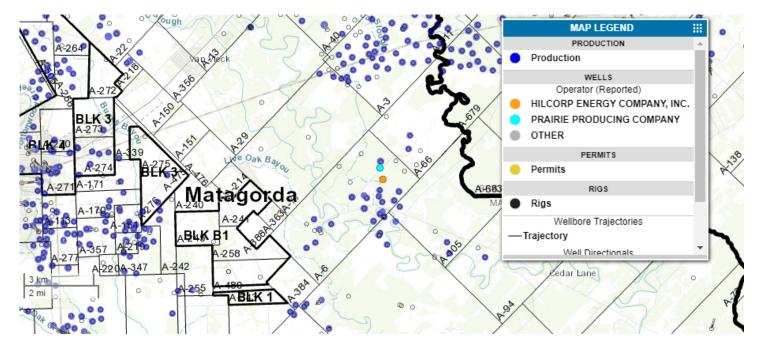

### **Property Summary**

The assets in this package are located in the S.W. Rutgeley field in Matagorda County, Texas and are operated by Hilcorp Energy Company out of Houston, Texas. Collectively, the subject properties have produced almost 1 million barrels of oil and 21 BCF of gas since first production. There have been 15 permits filed in the last year for Matagorda county with four of them by Hilcorp. Two rigs running within roughly five miles of the subject property are another indicator of continued development in the area.

#### **Operator(s)**

• HILCORP ENERGY COMPANY, INC.

TOTALS:

1069740

82.02

4.88

77.14

<u>Maps</u>

benDefault

benDefault