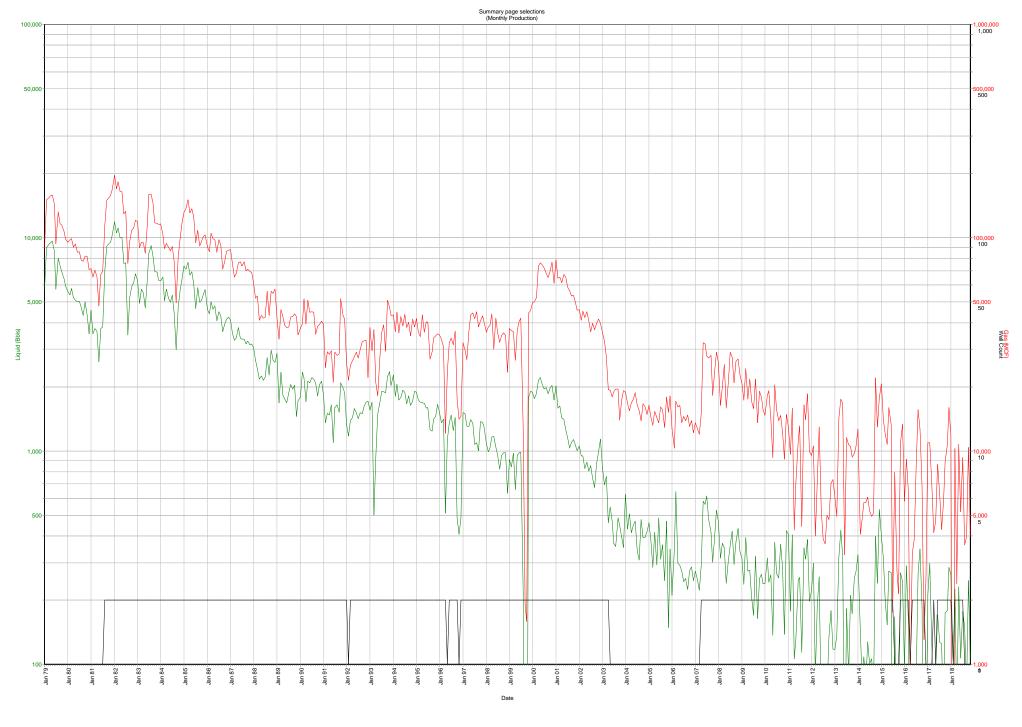

benDefault

**Production Graph** 

Liquid (bbls): Current Cum: 957,307 Total: 957,307 Gas (MCF): Current Cum: 21,081,706 Total: 21,081,706

Source Assignments