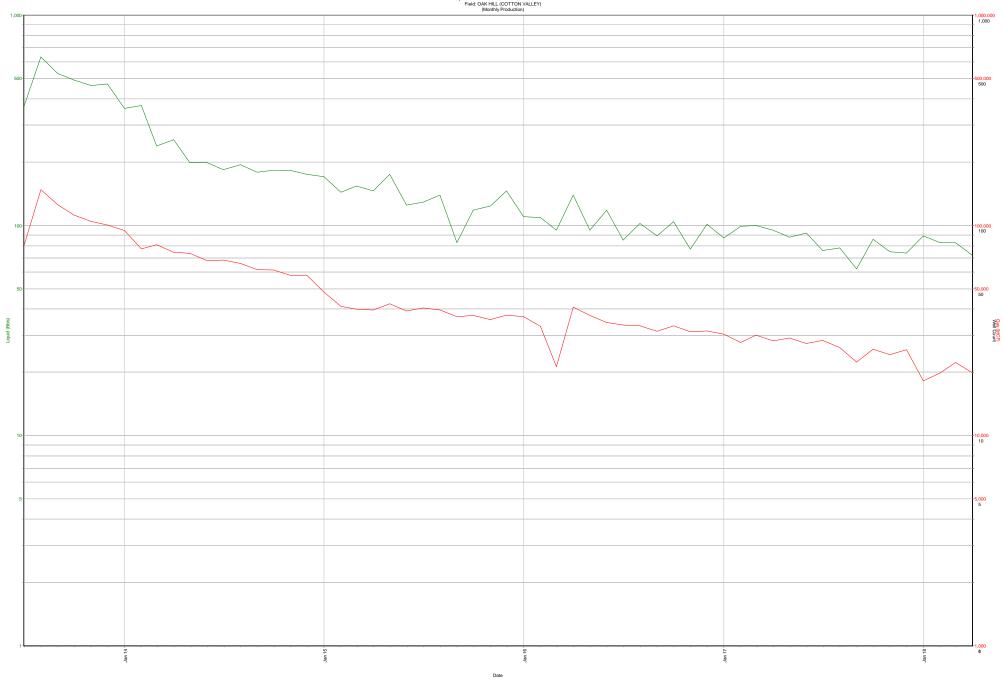

# <u>Maps</u>

6/29/2018 09212017Default

6/29/2018 09212017Default

6/29/2018 09212017Default

**Production Graph** 

RAINWATER 3H
RUSK (TX)
(N/A) (N/A)
Operator: VALENCE OPERATN C COMPANY
Field: OAK HILL (COTTON VALLEY)
(Monthly Production)

Liquid (bbls) — Gas (MCF) — Wells

Liquid (bbls): Current Cum: 9,889 Total: 9,889

Gas (MCF): Current Cum: 2,792,832 Total: 2,792,832

**Source Assignments** 